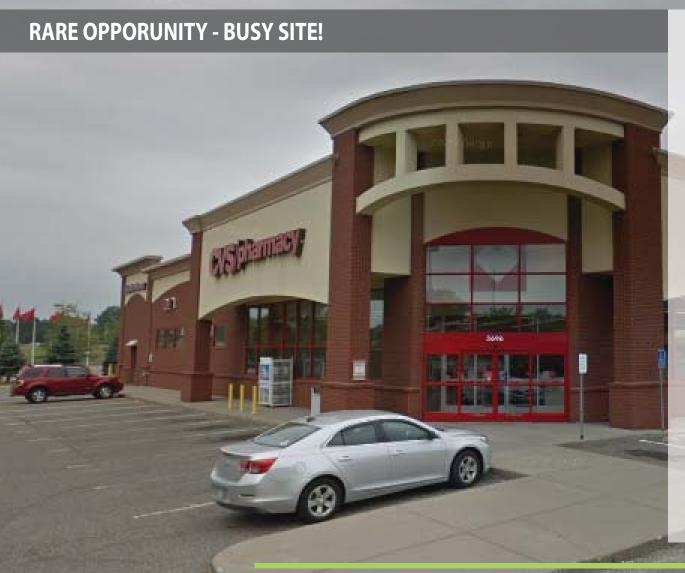

## FOR SUB LEASE: 12,900 SF Freestanding Building with Pylon Sign

#### **FEATURES**

- Rare Opportunity Busy Site off Full Diamond Interchange
- Great trade Area with very low vacancy rate
- Shadow anchored by Cub Foods and Home Depot
- Newer Building

# **SUB LEASE - CVS PHARMACY**

5696 University Avenue Northeast - Fridley, MN

Bloom Commercial Real Estate 10050 Crosstown Circle - Suite 600 Eden Prairie, MN 55344 www.bloomcommercial.com