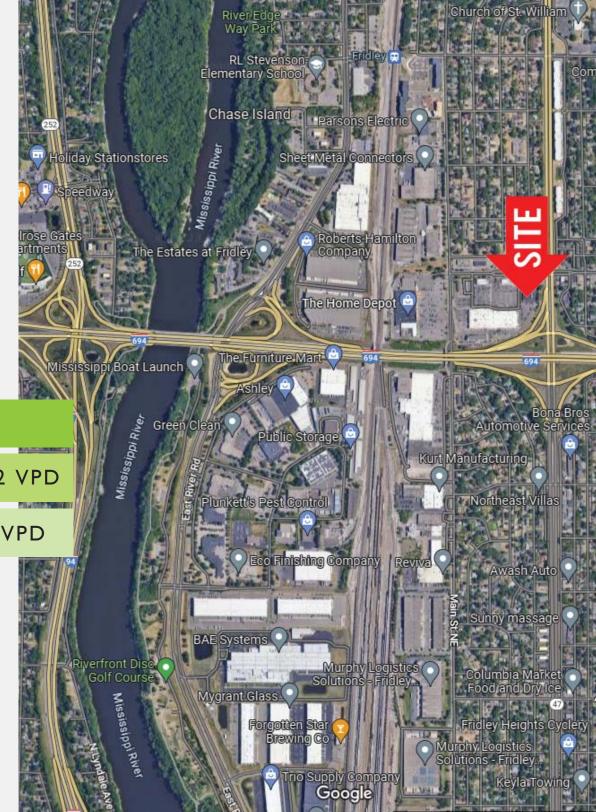

#### 5 MILES

EMPLOYEES 127,869 POPULATION 296,760 MEDIAN INCOME - \$73,726

INTERSTATE 694 - 136,000 VPD

UNIVERSITY AVE NE (HWY 47) - 37,802 VPD

57TH AVE NE - 15,000 VPD